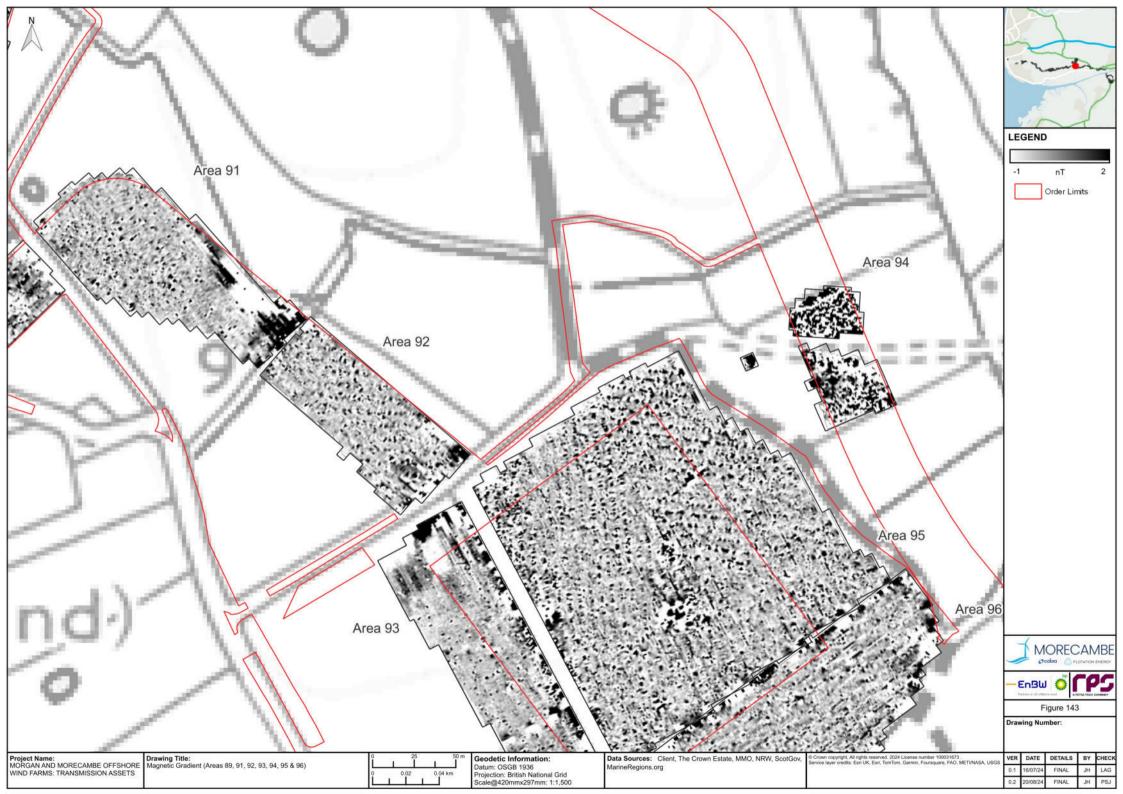

fraud, misrepresentation, withholding of information material relevant to the report or required by RPS, or other default relating to such information, whether on the client's part or that of the other information sources, unless such fraud, misrepresentation, withholding or such other default is evident to RPS without further enquiry. It is expressly stated that no independent verification of any documents or information supplied by the client or others on behalf of the client has been made. The report shall be used for general information only.

Prepared by: Prepared for:

Morgan Offshore Wind Limited, Morecambe Offshore Windfarm Ltd Morgan Offshore Wind Limited, Morecambe Offshore Windfarm Ltd