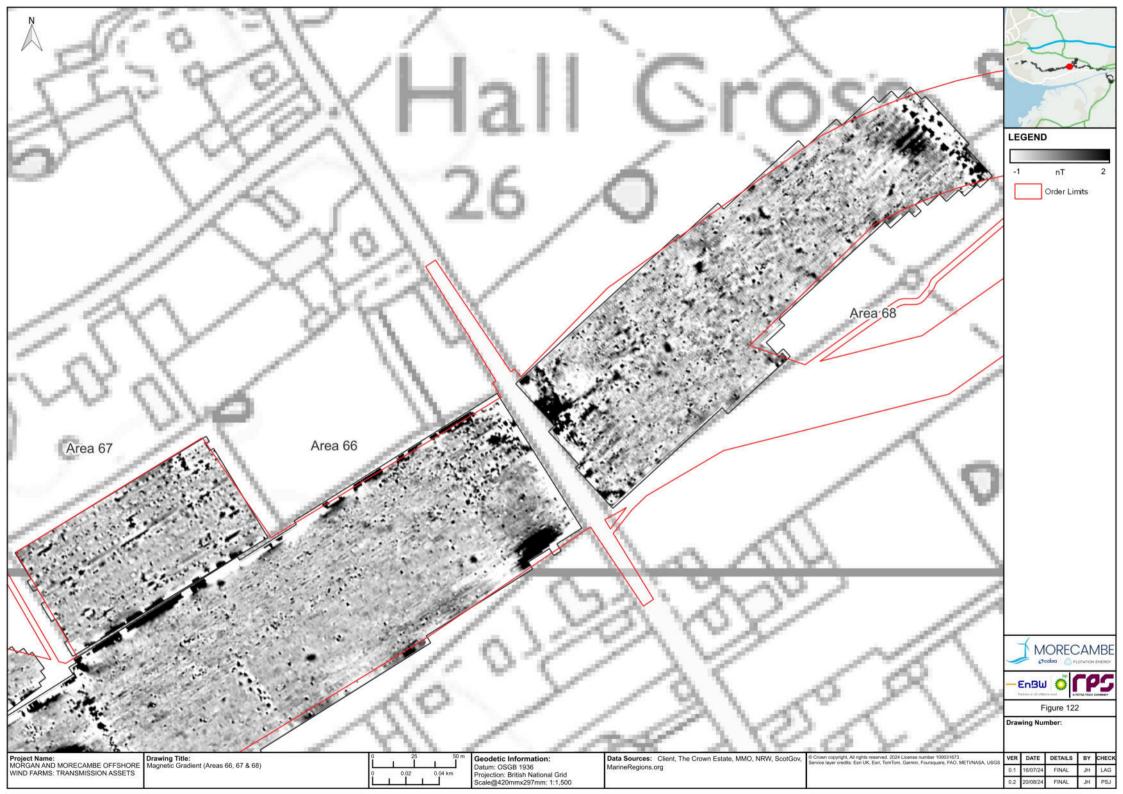

damage suffered by the client arising from fraud, misrepresentation, withholding of information material relevant to the report or required by RPS, or other default relating to such information, whether on the client's part or that of the other information sources, unless such fraud, misrepresentation, withholding or such other default is evident to RPS without further enquiry. It is expressly stated that no independent verification of any documents or information supplied by the client or others on behalf of the client has been made. The report shall be used for general information only.

Prepared by: Prepared for:

Morgan Offshore Wind Limited, Morecambe Offshore Windfarm Ltd Morgan Offshore Wind Limited, Morecambe Offshore Windfarm Ltd