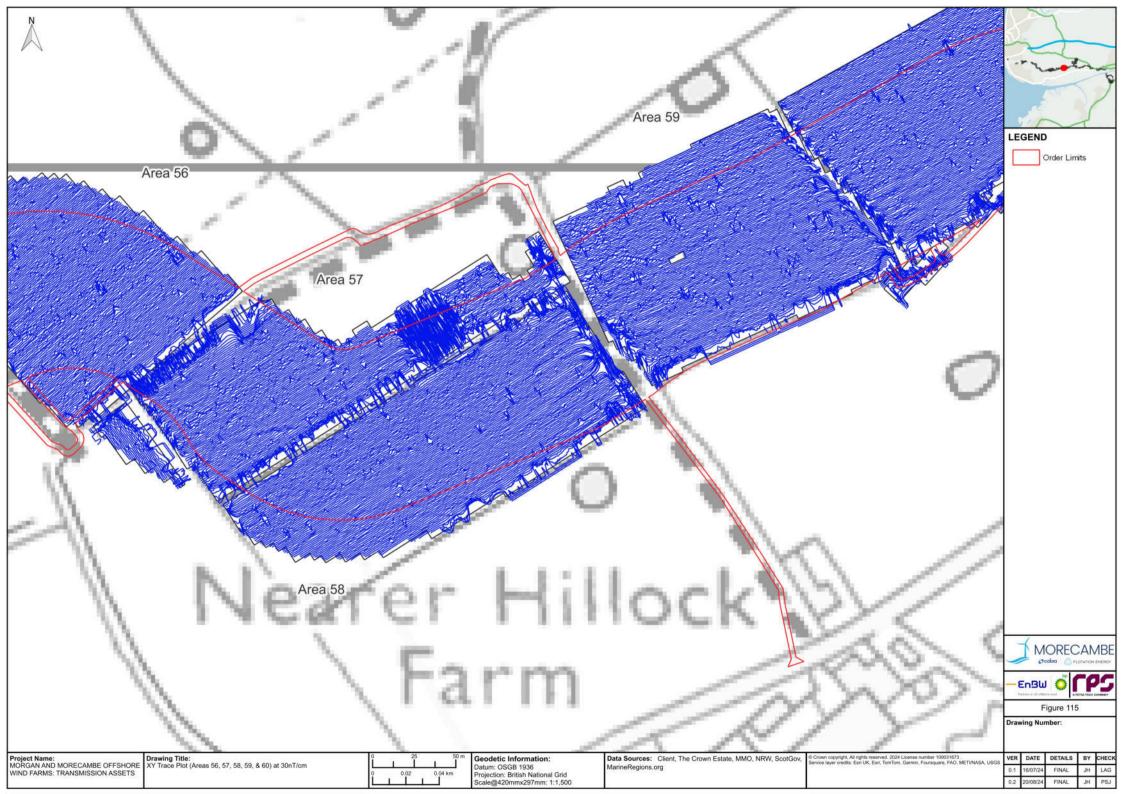

r any loss or damage suffered by the client arising from fraud, misrepresentation, withholding of information material relevant to the report or required by RPS, or other default relating to such information, whether on the client's part or that of the other information sources, unless such fraud, misrepresentation, withholding or such other default is evident to RPS without further enquiry. It is expressly stated that no independent verification of any documents or information supplied by the client or others on behalf of the client has been made. The report shall be used for general information only.

Prepared by: Prepared for:

Morgan Offshore Wind Limited, Morecambe Offshore Windfarm Ltd Morgan Offshore Wind Limited, Morecambe Offshore Windfarm Ltd