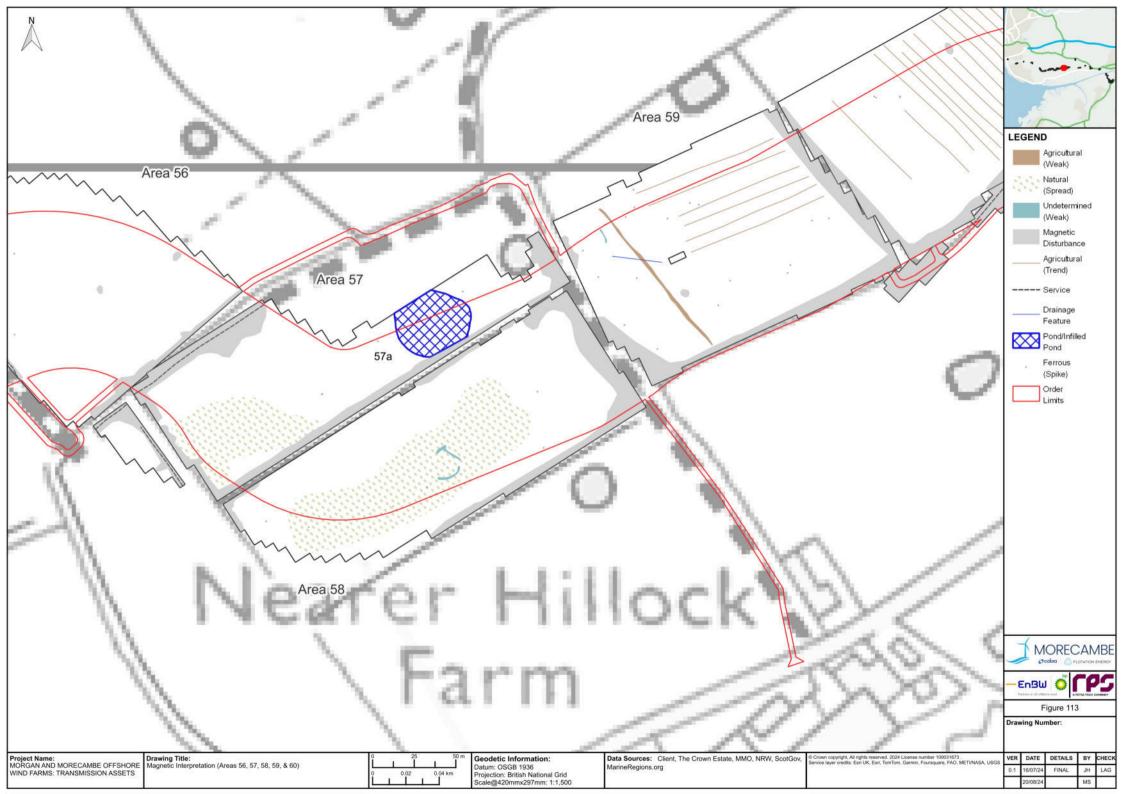

for any loss or damage suffered by the client arising from fraud, misrepresentation, withholding of information material relevant to the report or required by RPS, or other default relating to such information, whether on the client's part or that of the other information sources, unless such fraud, misrepresentation, withholding or such other default is evident to RPS without further enquiry. It is expressly stated that no independent verification of any documents or information supplied by the client or others on behalf of the client has been made. The report shall be used for general information only.

Prepared by: Prepared for:

Morgan Offshore Wind Limited, Morecambe Offshore Windfarm Ltd Morgan Offshore Wind Limited, Morecambe Offshore Windfarm Ltd