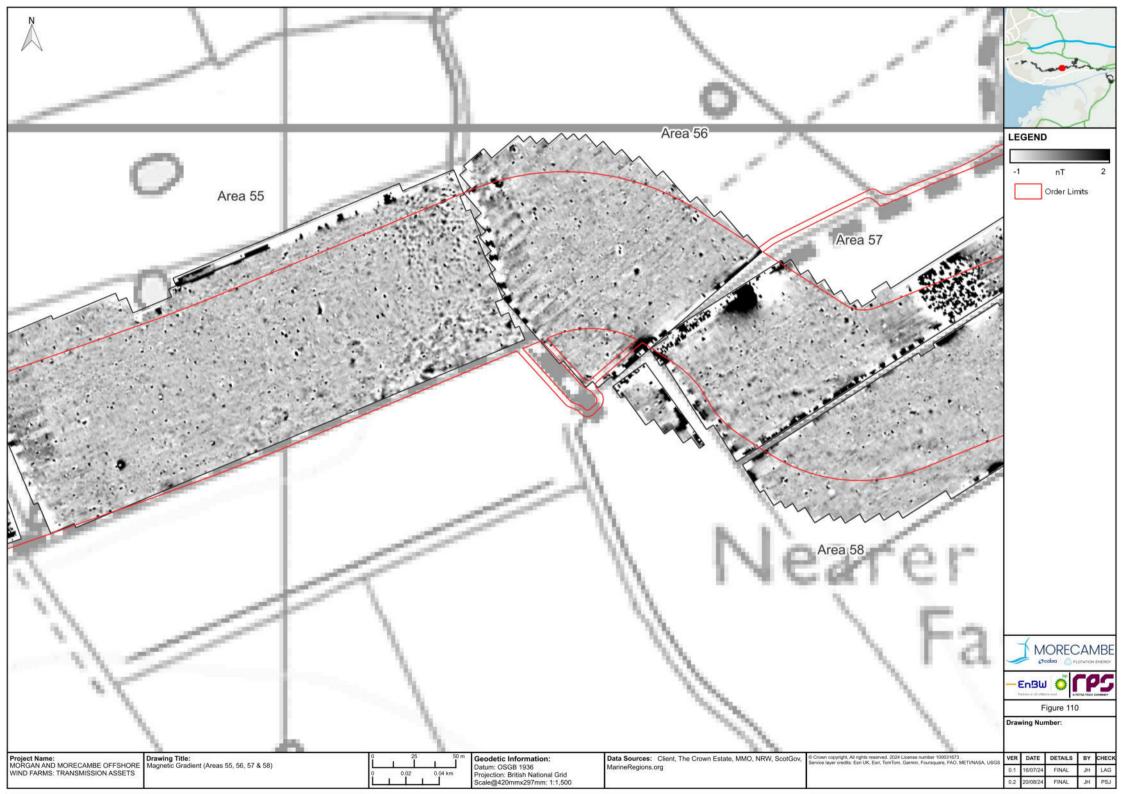

liable for any loss or damage suffered by the client arising from fraud, misrepresentation, withholding of information material relevant to the report or required by RPS, or other default relating to such information, whether on the client's part or that of the other information sources, unless such fraud, misrepresentation, withholding or such other default is evident to RPS without further enquiry. It is expressly stated that no independent verification of any documents or information supplied by the client or others on behalf of the client has been made. The report shall be used for general information only.

Prepared by: Prepared for:

Morgan Offshore Wind Limited, Morecambe Offshore Windfarm Ltd Morgan Offshore Wind Limited, Morecambe Offshore Windfarm Ltd