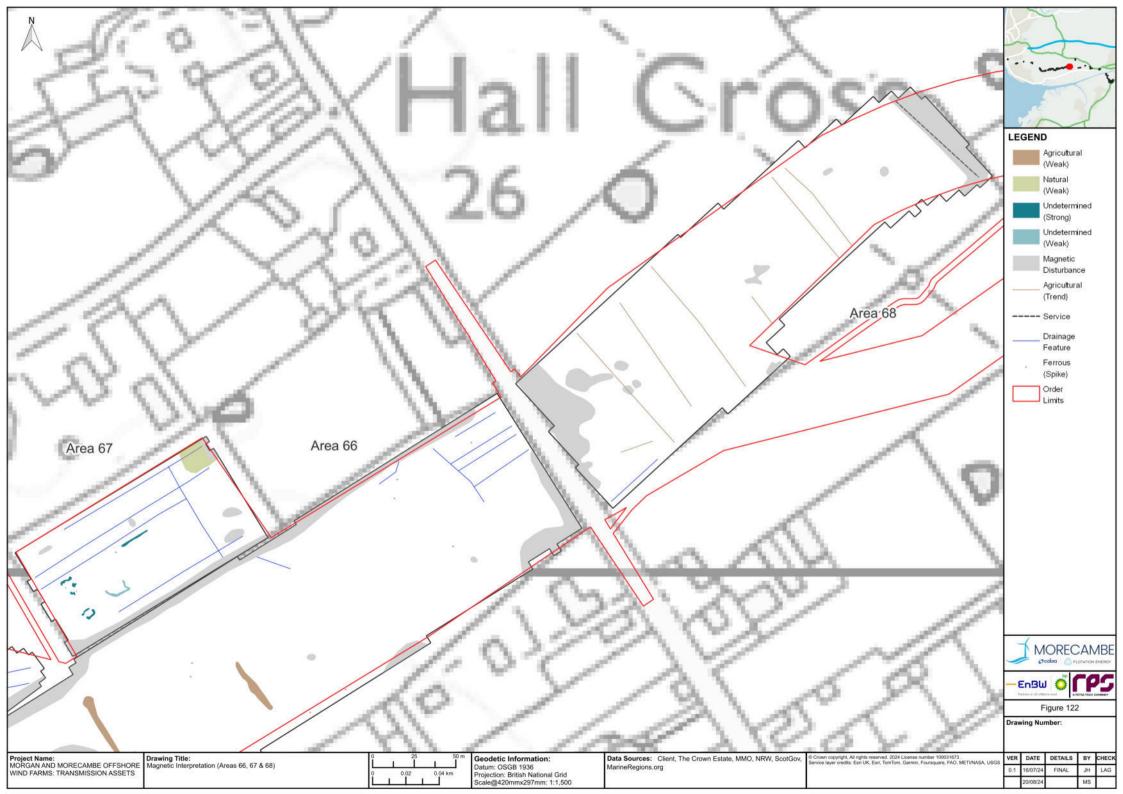

mage suffered by the client arising from fraud, misrepresentation, withholding of information material relevant to the report or required by RPS, or other default relating to such information, whether on the client's part or that of the other information sources, unless such fraud, misrepresentation, withholding or such other default is evident to RPS without further enquiry. It is expressly stated that no independent verification of any documents or information supplied by the client or others on behalf of the client has been made. The report shall be used for general information only.

Prepared by: Prepared for:

Morgan Offshore Wind Limited, Morecambe Offshore Windfarm Ltd Morgan Offshore Wind Limited, Morecambe Offshore Windfarm Ltd