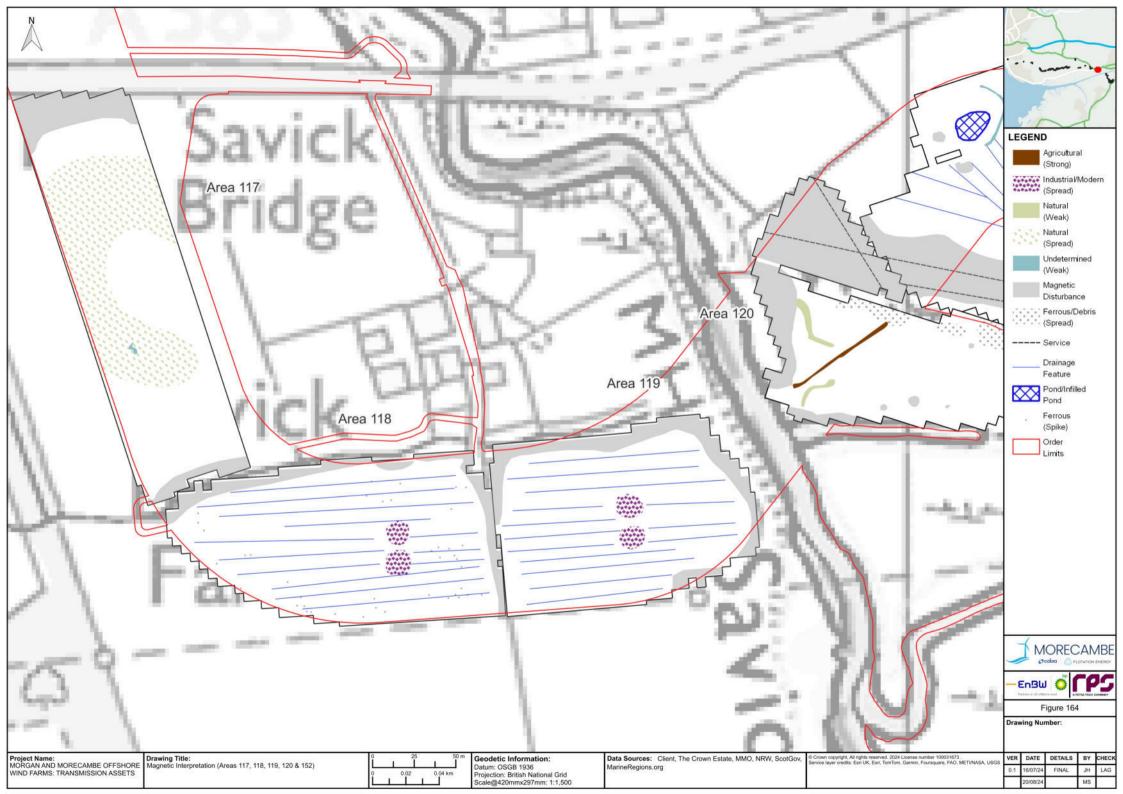

formation material relevant to the report or required by RPS, or other default relating to such information, whether on the client's part or that of the other information sources, unless such fraud, misrepresentation, withholding or such other default is evident to RPS without further enquiry. It is expressly stated that no independent verification of any documents or information supplied by the client or others on behalf of the client has been made. The report shall be used for general information only.

Prepared by: Prepared for:

Morgan Offshore Wind Limited, Morecambe Offshore Windfarm Ltd Morgan Offshore Wind Limited, Morecambe Offshore Windfarm Ltd