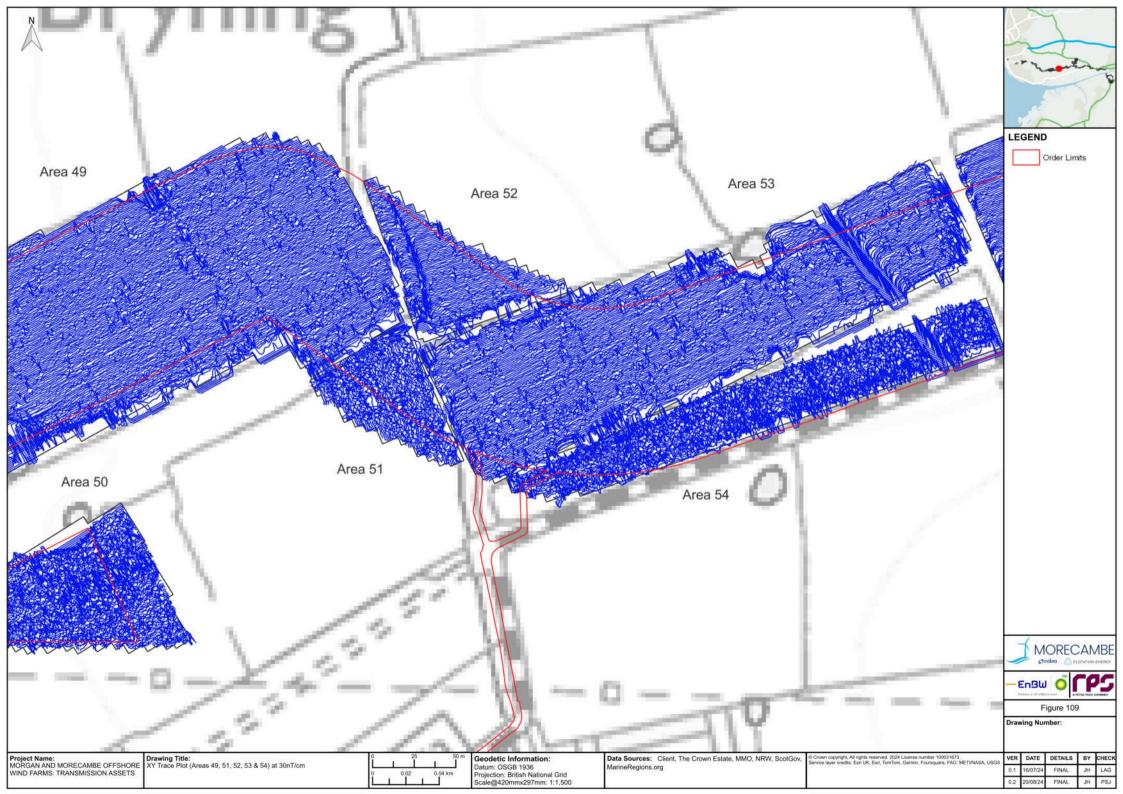

be liable for any loss or damage suffered by the client arising from fraud, misrepresentation, withholding of information material relevant to the report or required by RPS, or other default relating to such information, whether on the client's part or that of the other information sources, unless such fraud, misrepresentation, withholding or such other default is evident to RPS without further enquiry. It is expressly stated that no independent verification of any documents or information supplied by the client or others on behalf of the client has been made. The report shall be used for general information only.

Prepared by: Prepared for:

Morgan Offshore Wind Limited, Morecambe Offshore Windfarm Ltd Morgan Offshore Wind Limited, Morecambe Offshore Windfarm Ltd