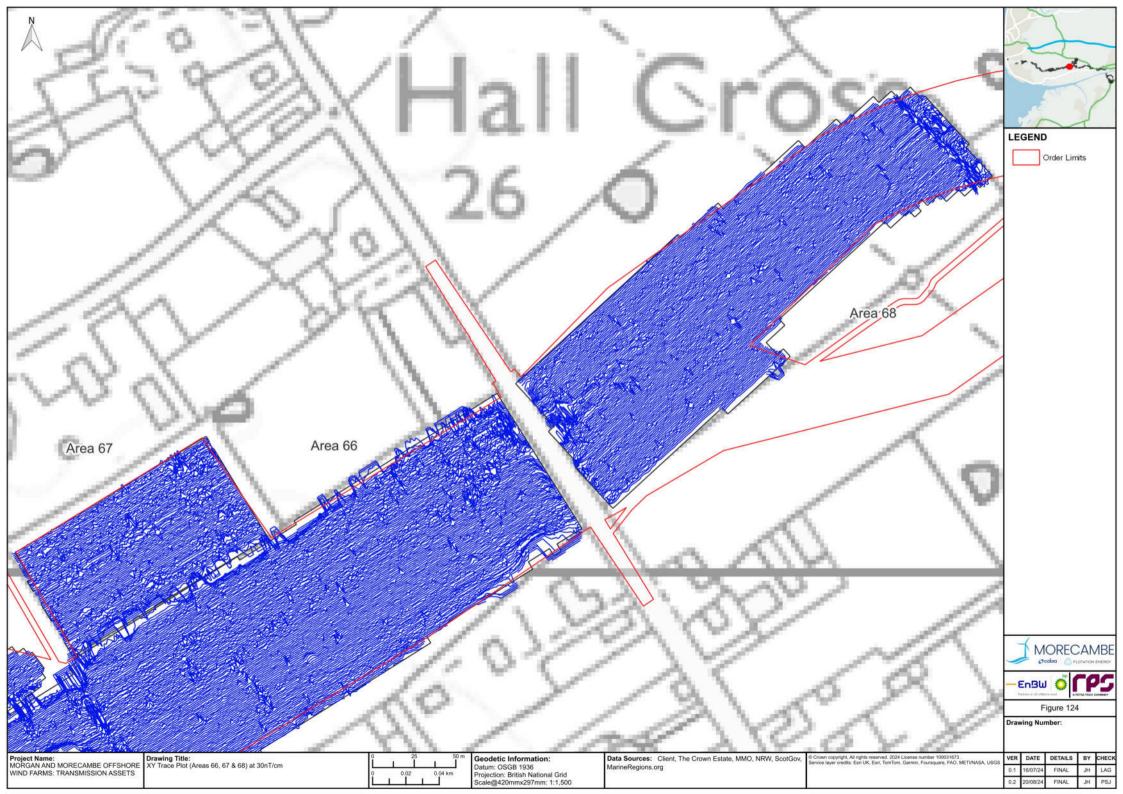

ge suffered by the client arising from fraud, misrepresentation, withholding of information material relevant to the report or required by RPS, or other default relating to such information, whether on the client's part or that of the other information sources, unless such fraud, misrepresentation, withholding or such other default is evident to RPS without further enquiry. It is expressly stated that no independent verification of any documents or information supplied by the client or others on behalf of the client has been made. The report shall be used for general information only.

Prepared by: Prepared for:

Morgan Offshore Wind Limited, Morecambe Offshore Windfarm Ltd Morgan Offshore Wind Limited, Morecambe Offshore Windfarm Ltd