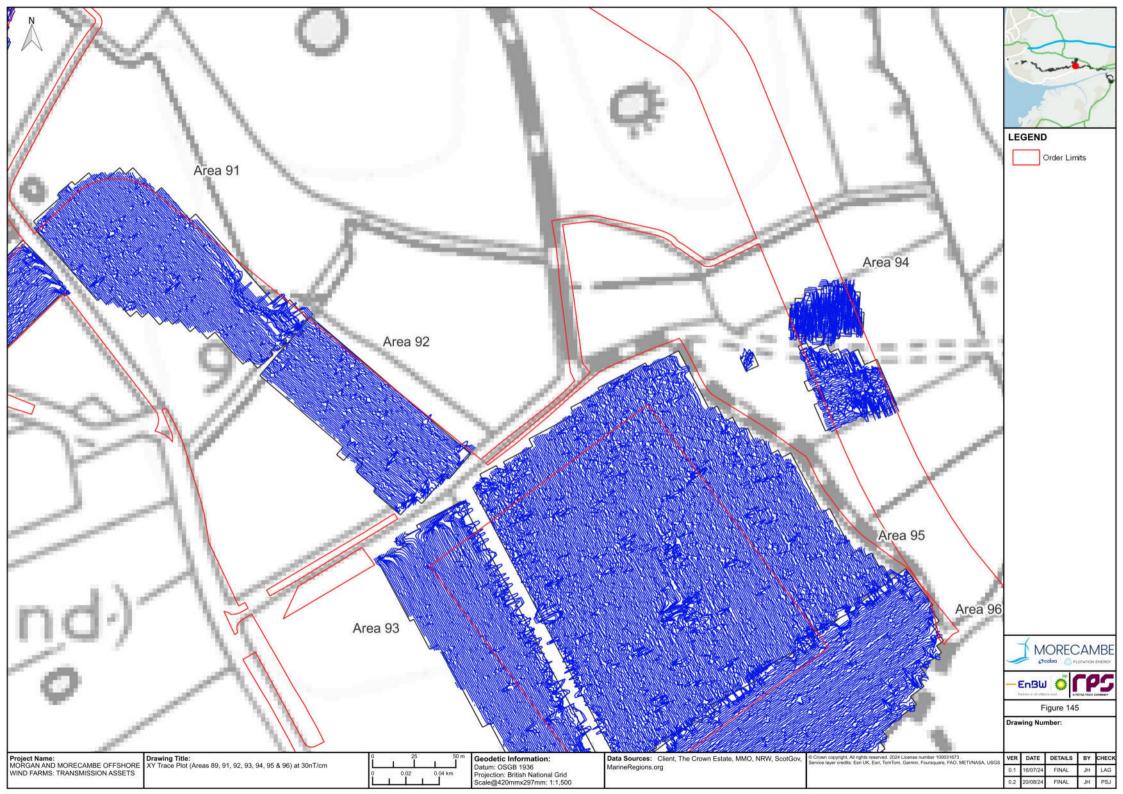

ud, misrepresentation, withholding of information material relevant to the report or required by RPS, or other default relating to such information, whether on the client's part or that of the other information sources, unless such fraud, misrepresentation, withholding or such other default is evident to RPS without further enquiry. It is expressly stated that no independent verification of any documents or information supplied by the client or others on behalf of the client has been made. The report shall be used for general information only.

Prepared by: Prepared for:

Morgan Offshore Wind Limited, Morecambe Offshore Windfarm Ltd Morgan Offshore Wind Limited, Morecambe Offshore Windfarm Ltd