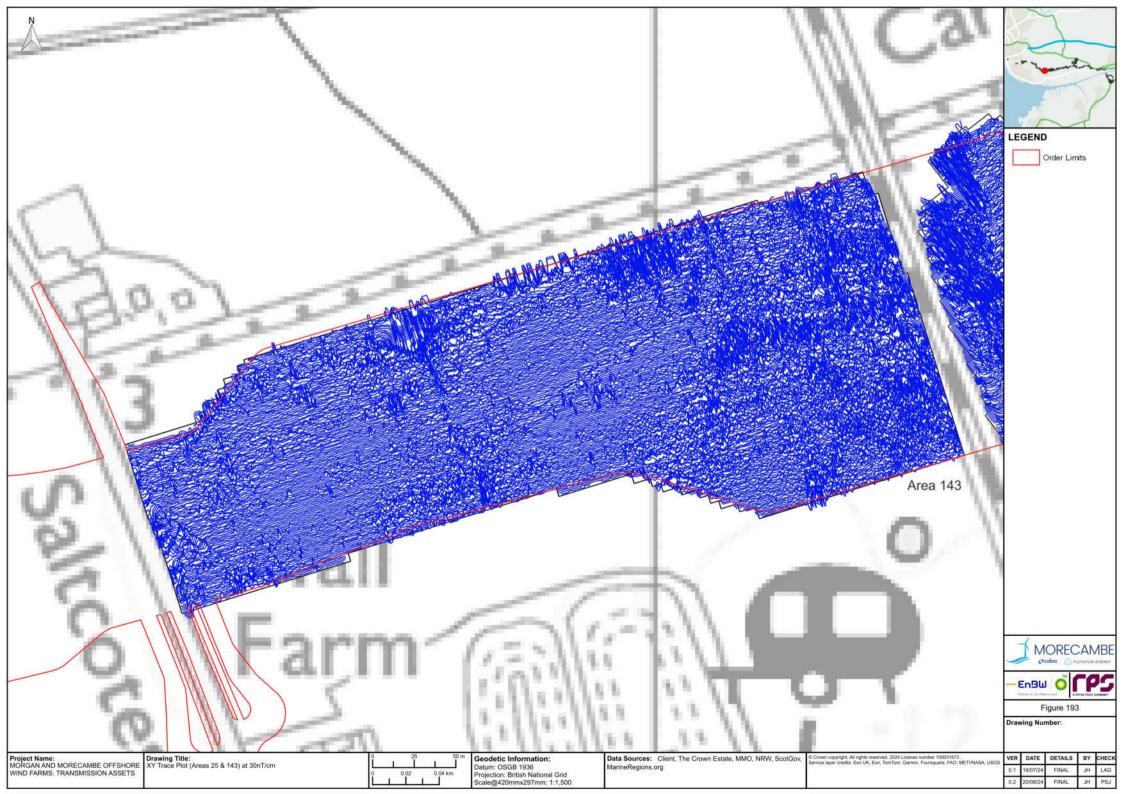

RPS, or other default relating to such information, whether on the client's part or that of the other information sources, unless such fraud, misrepresentation, withholding or such other default is evident to RPS without further enquiry. It is expressly stated that no independent verification of any documents or information supplied by the client or others on behalf of the client has been made. The report shall be used for general information only.

Prepared by: Prepared for:

Morgan Offshore Wind Limited, Morecambe Offshore Windfarm Ltd Morgan Offshore Wind Limited, Morecambe Offshore Windfarm Ltd