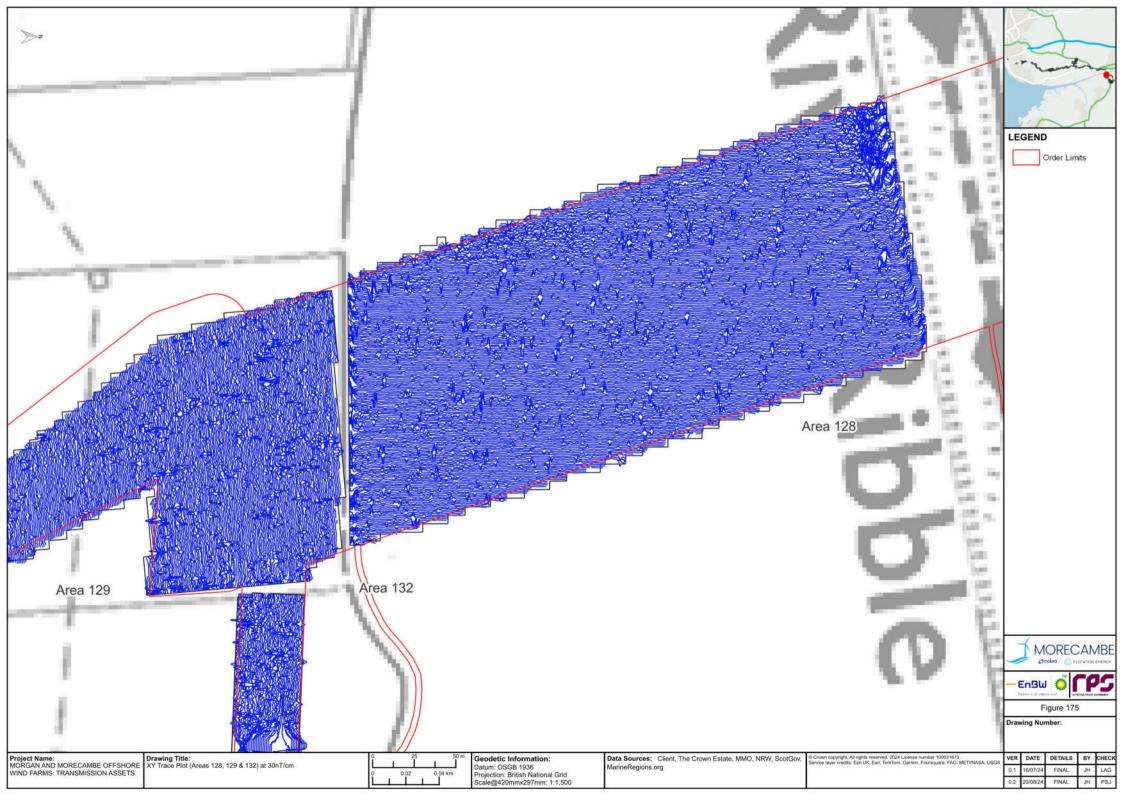

elevant to the report or required by RPS, or other default relating to such information, whether on the client's part or that of the other information sources, unless such fraud, misrepresentation, withholding or such other default is evident to RPS without further enquiry. It is expressly stated that no independent verification of any documents or information supplied by the client or others on behalf of the client has been made. The report shall be used for general information only.

Prepared by: Prepared for:

Morgan Offshore Wind Limited, Morecambe Offshore Windfarm Ltd Morgan Offshore Wind Limited, Morecambe Offshore Windfarm Ltd