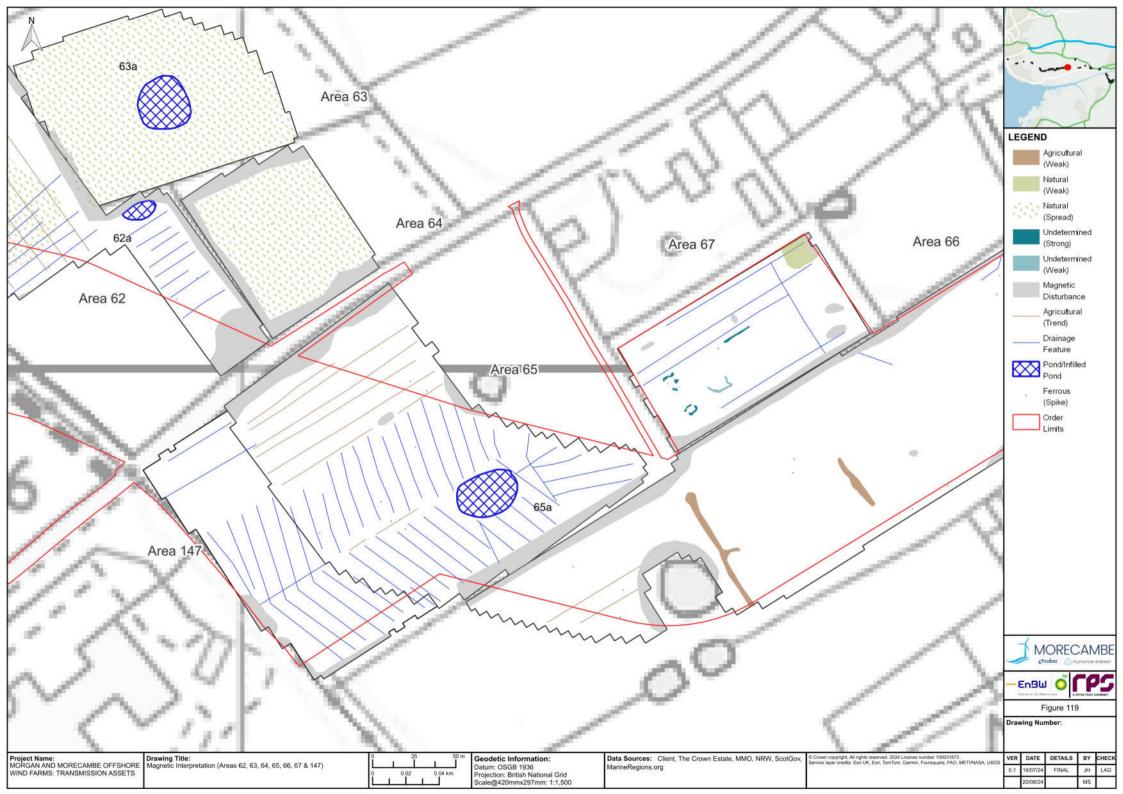

or damage suffered by the client arising from fraud, misrepresentation, withholding of information material relevant to the report or required by RPS, or other default relating to such information, whether on the client's part or that of the other information sources, unless such fraud, misrepresentation, withholding or such other default is evident to RPS without further enquiry. It is expressly stated that no independent verification of any documents or information supplied by the client or others on behalf of the client has been made. The report shall be used for general information only.

Prepared by: Prepared for:

Morgan Offshore Wind Limited, Morecambe Offshore Windfarm Ltd Morgan Offshore Wind Limited, Morecambe Offshore Windfarm Ltd