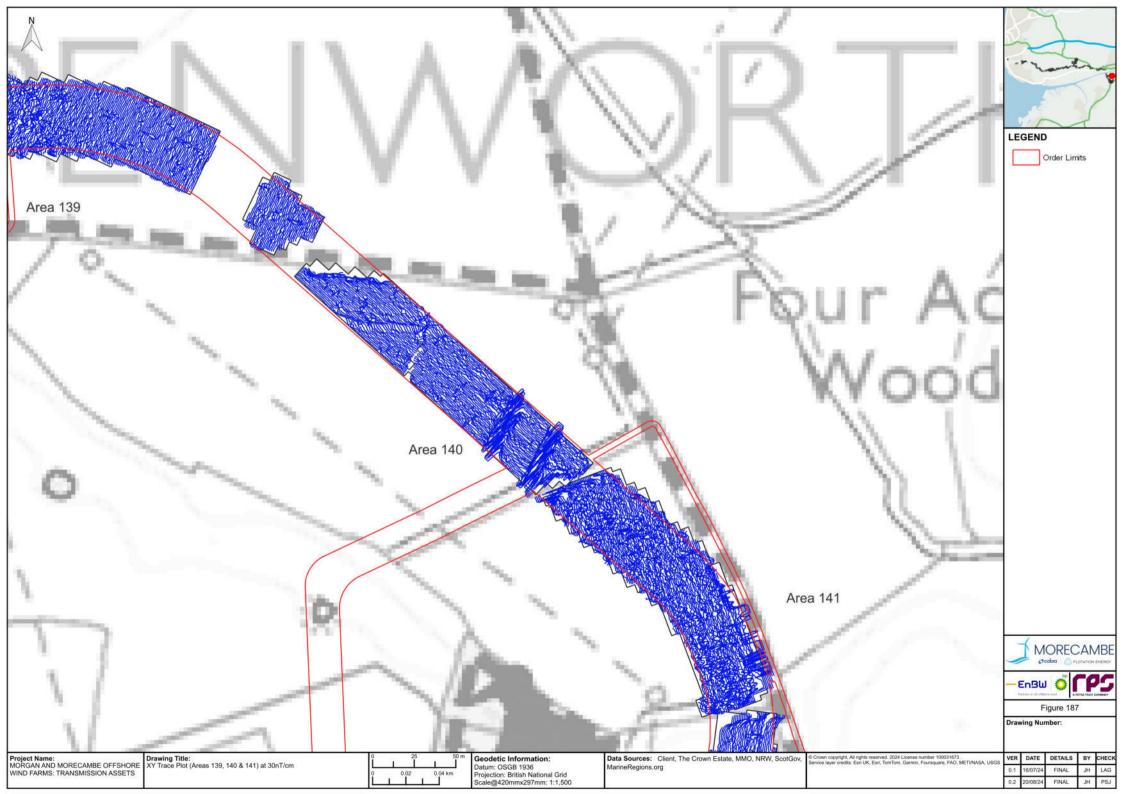

required by RPS, or other default relating to such information, whether on the client's part or that of the other information sources, unless such fraud, misrepresentation, withholding or such other default is evident to RPS without further enquiry. It is expressly stated that no independent verification of any documents or information supplied by the client or others on behalf of the client has been made. The report shall be used for general information only.

Prepared by: Prepared for:

Morgan Offshore Wind Limited, Morecambe Offshore Windfarm Ltd Morgan Offshore Wind Limited, Morecambe Offshore Windfarm Ltd