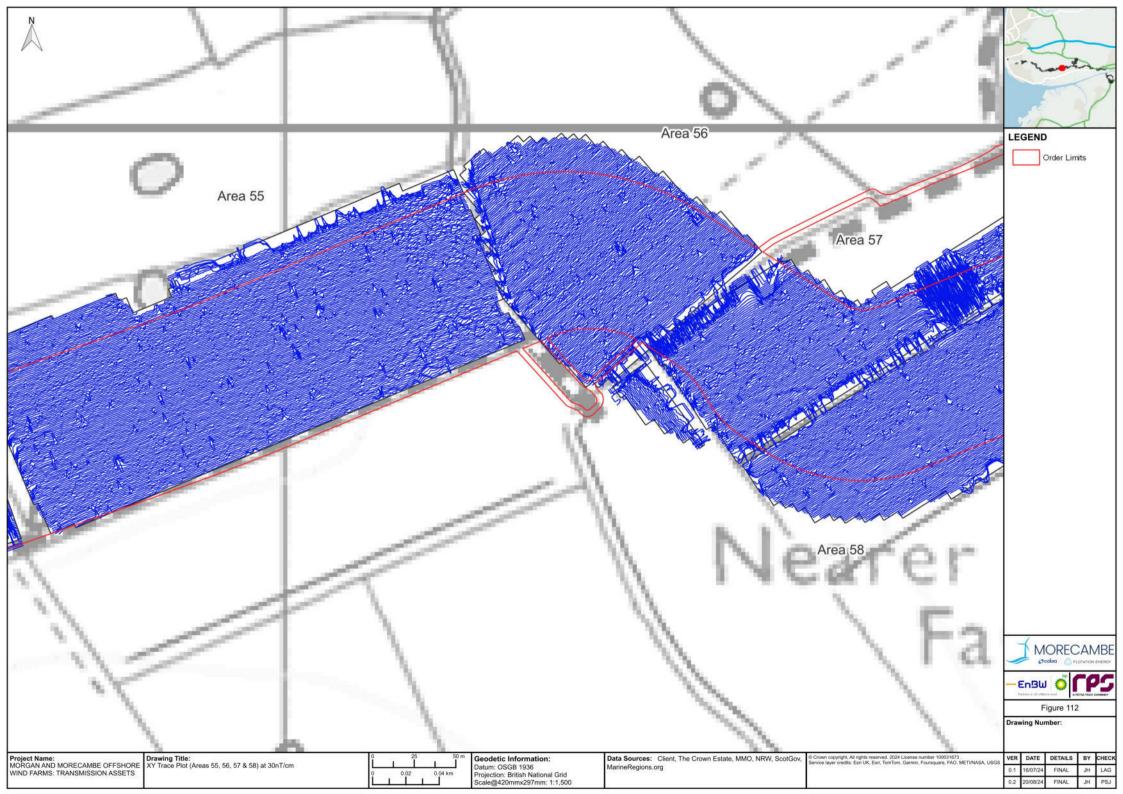

ble for any loss or damage suffered by the client arising from fraud, misrepresentation, withholding of information material relevant to the report or required by RPS, or other default relating to such information, whether on the client's part or that of the other information sources, unless such fraud, misrepresentation, withholding or such other default is evident to RPS without further enquiry. It is expressly stated that no independent verification of any documents or information supplied by the client or others on behalf of the client has been made. The report shall be used for general information only.

Prepared by: Prepared for:

Morgan Offshore Wind Limited, Morecambe Offshore Windfarm Ltd Morgan Offshore Wind Limited, Morecambe Offshore Windfarm Ltd