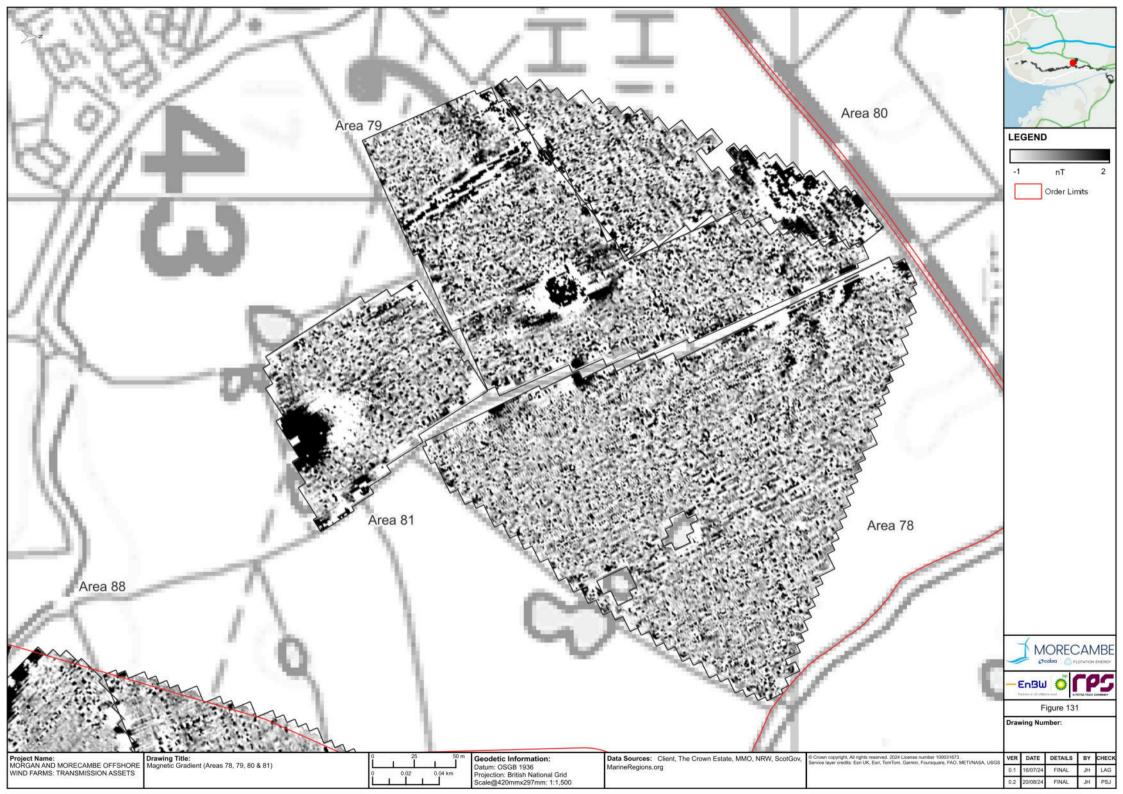

the client arising from fraud, misrepresentation, withholding of information material relevant to the report or required by RPS, or other default relating to such information, whether on the client's part or that of the other information sources, unless such fraud, misrepresentation, withholding or such other default is evident to RPS without further enquiry. It is expressly stated that no independent verification of any documents or information supplied by the client or others on behalf of the client has been made. The report shall be used for general information only.

Prepared by: Prepared for:

Morgan Offshore Wind Limited, Morecambe Offshore Windfarm Ltd Morgan Offshore Wind Limited, Morecambe Offshore Windfarm Ltd