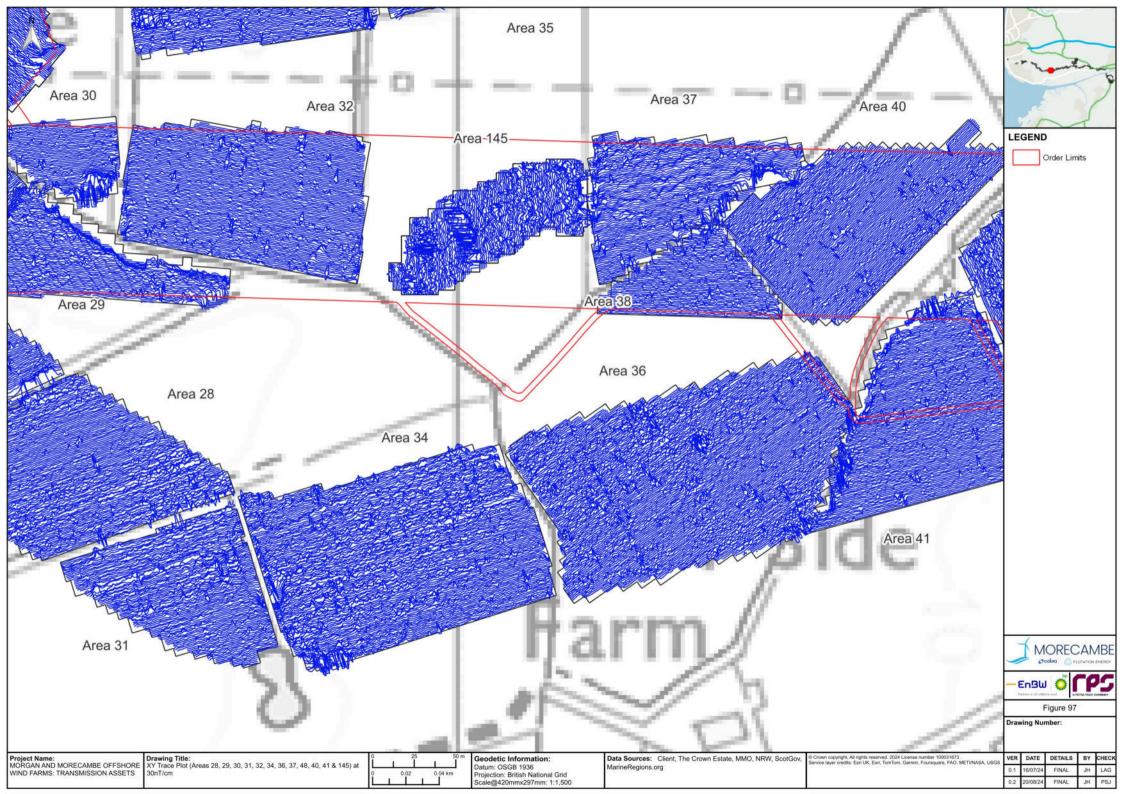

d by law, RPS shall not be liable for any loss or damage suffered by the client arising from fraud, misrepresentation, withholding of information material relevant to the report or required by RPS, or other default relating to such information, whether on the client's part or that of the other information sources, unless such fraud, misrepresentation, withholding or such other default is evident to RPS without further enquiry. It is expressly stated that no independent verification of any documents or information supplied by the client or others on behalf of the client has been made. The report shall be used for general information only.

Prepared by: Prepared for:

Morgan Offshore Wind Limited, Morecambe Offshore Windfarm Ltd Morgan Offshore Wind Limited, Morecambe Offshore Windfarm Ltd