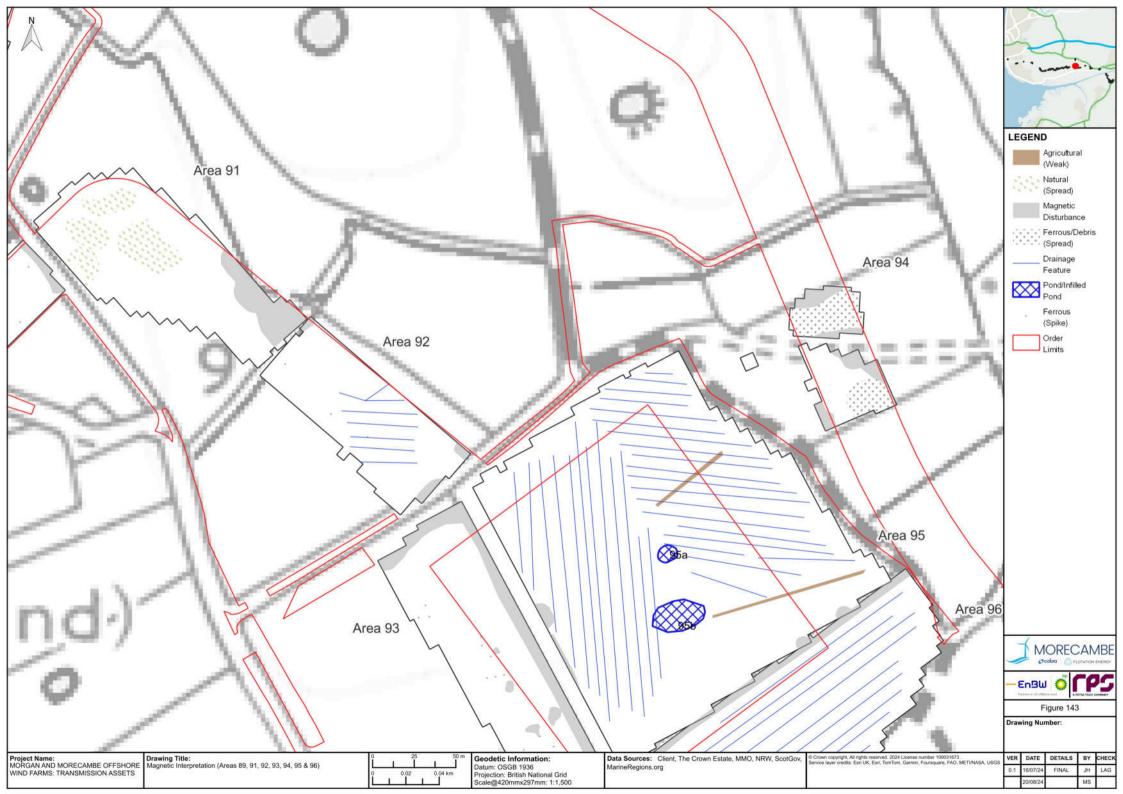

raud, misrepresentation, withholding of information material relevant to the report or required by RPS, or other default relating to such information, whether on the client's part or that of the other information sources, unless such fraud, misrepresentation, withholding or such other default is evident to RPS without further enquiry. It is expressly stated that no independent verification of any documents or information supplied by the client or others on behalf of the client has been made. The report shall be used for general information only.

Prepared by: Prepared for:

Morgan Offshore Wind Limited, Morecambe Offshore Windfarm Ltd Morgan Offshore Wind Limited, Morecambe Offshore Windfarm Ltd