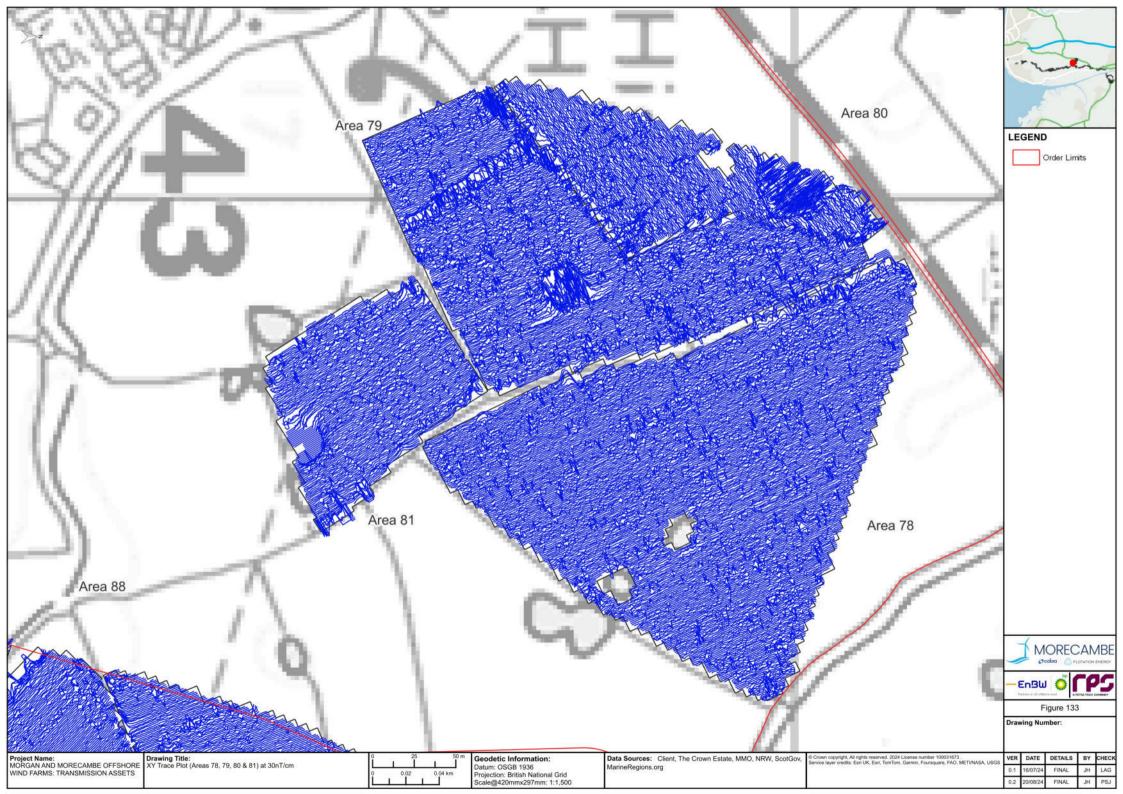

client arising from fraud, misrepresentation, withholding of information material relevant to the report or required by RPS, or other default relating to such information, whether on the client's part or that of the other information sources, unless such fraud, misrepresentation, withholding or such other default is evident to RPS without further enquiry. It is expressly stated that no independent verification of any documents or information supplied by the client or others on behalf of the client has been made. The report shall be used for general information only.

Prepared by: Prepared for:

Morgan Offshore Wind Limited, Morecambe Offshore Windfarm Ltd Morgan Offshore Wind Limited, Morecambe Offshore Windfarm Ltd