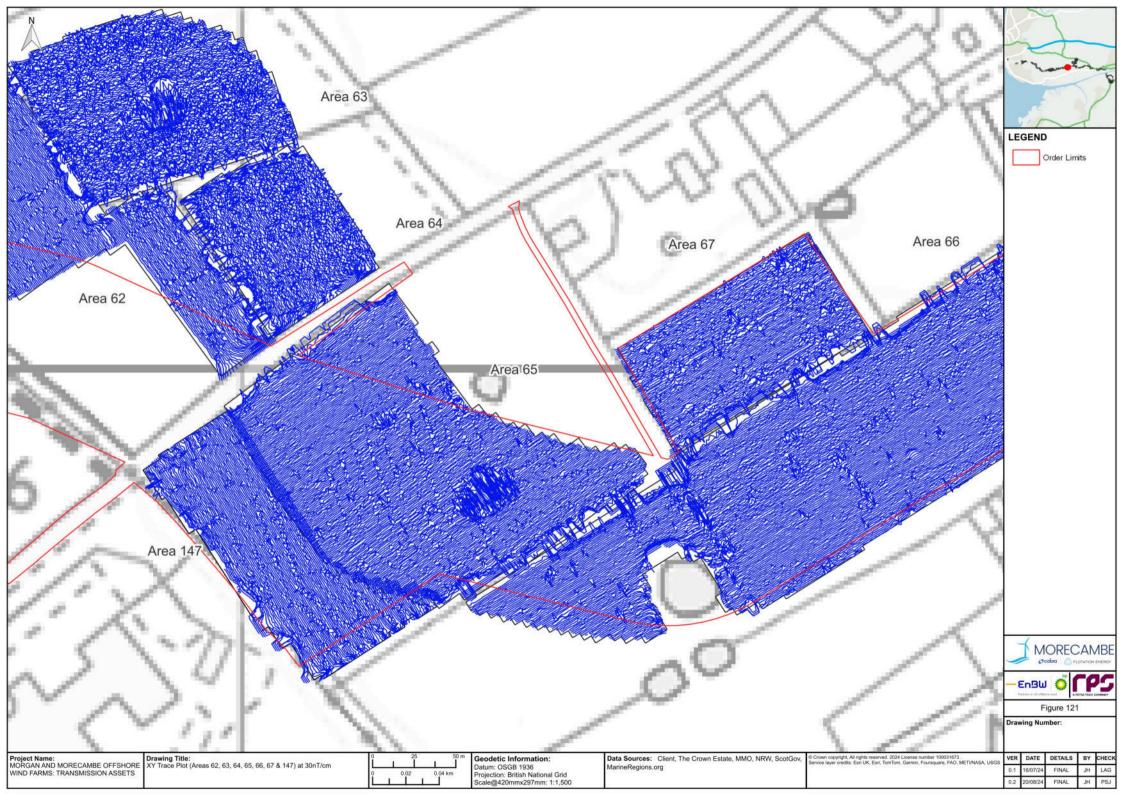

r damage suffered by the client arising from fraud, misrepresentation, withholding of information material relevant to the report or required by RPS, or other default relating to such information, whether on the client's part or that of the other information sources, unless such fraud, misrepresentation, withholding or such other default is evident to RPS without further enquiry. It is expressly stated that no independent verification of any documents or information supplied by the client or others on behalf of the client has been made. The report shall be used for general information only.

Prepared by: Prepared for:

Morgan Offshore Wind Limited, Morecambe Offshore Windfarm Ltd Morgan Offshore Wind Limited, Morecambe Offshore Windfarm Ltd