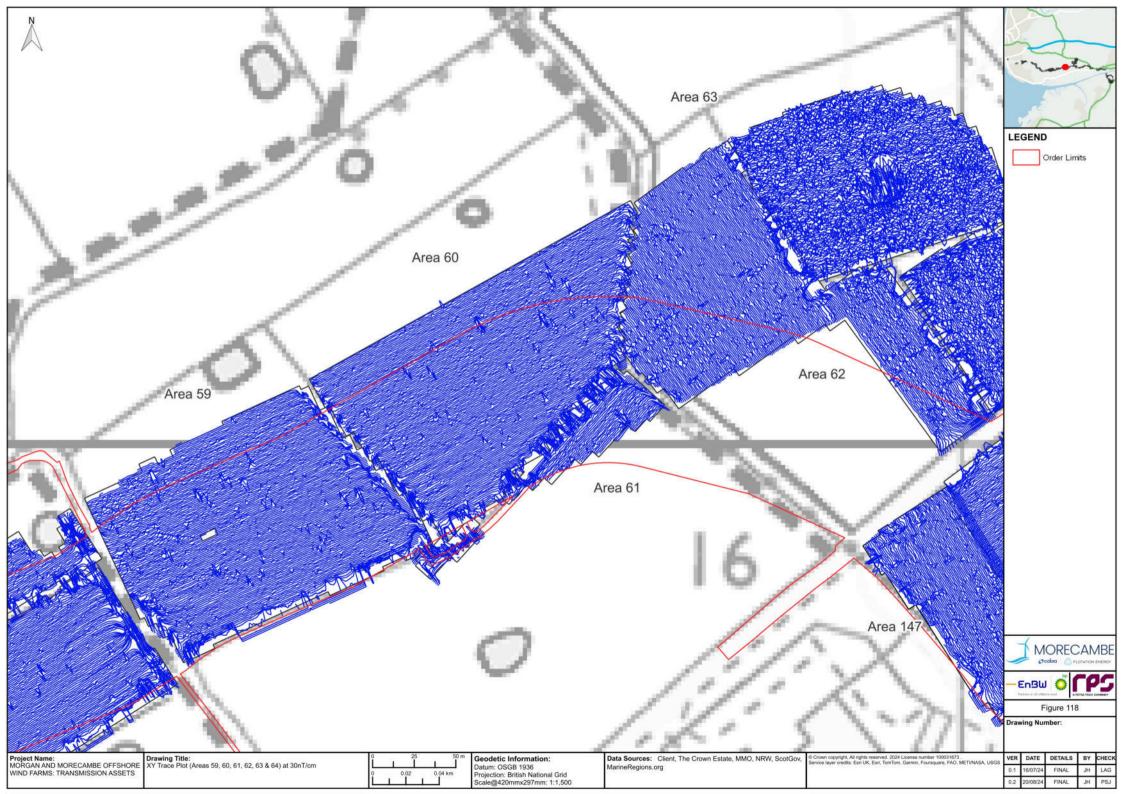

loss or damage suffered by the client arising from fraud, misrepresentation, withholding of information material relevant to the report or required by RPS, or other default relating to such information, whether on the client's part or that of the other information sources, unless such fraud, misrepresentation, withholding or such other default is evident to RPS without further enquiry. It is expressly stated that no independent verification of any documents or information supplied by the client or others on behalf of the client has been made. The report shall be used for general information only.

Prepared by: Prepared for:

Morgan Offshore Wind Limited, Morecambe Offshore Windfarm Ltd Morgan Offshore Wind Limited, Morecambe Offshore Windfarm Ltd